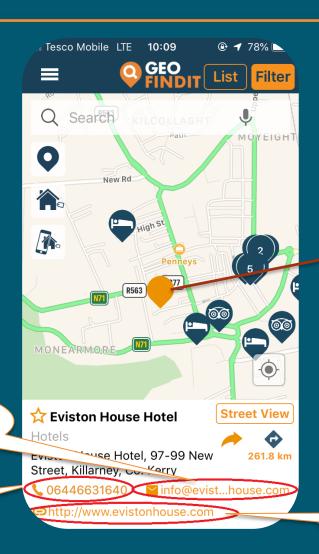

#### Hotels

**Eviston Hotel: Google Street View** 

Website address

Tel. number

**Email address** 