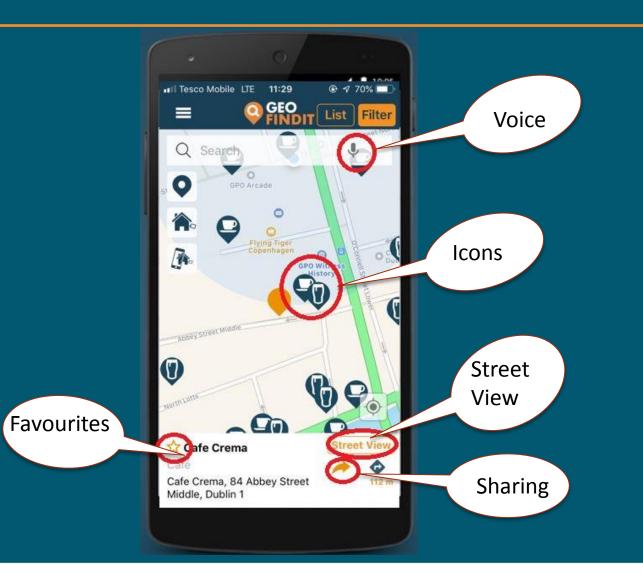

### More than just a free map app!

GeoFindIT was created to visually demonstrate how data can be used. GeoFindIT features just under 3 million address points across the island of Ireland - more addresses than any other Irish app.

## Property Price Register on GeoFindIT QUENT

**Property Search** 

**Share Options** 

**Route Planner** 

Street View