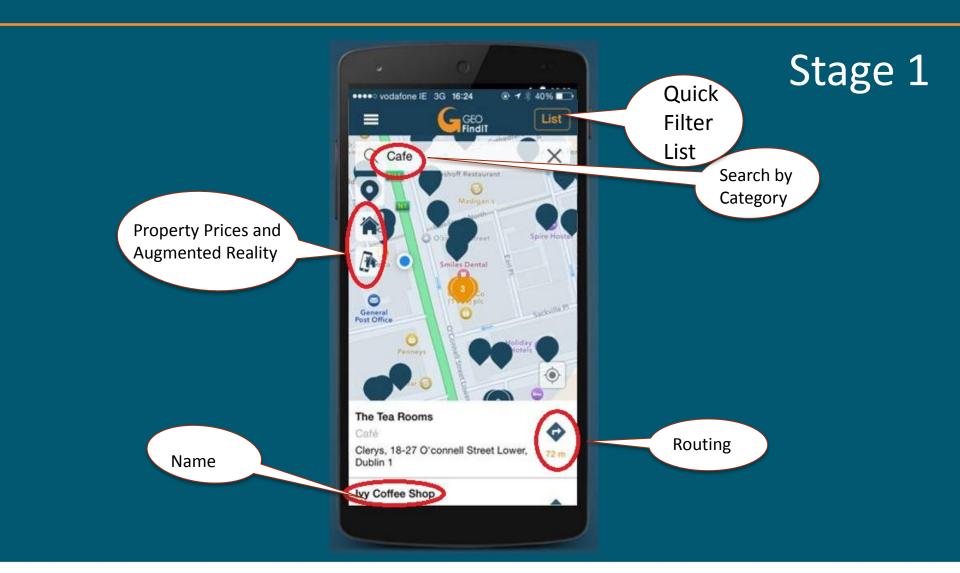

### **Stages in App Development**

#### **Stages in App Development**

#### **Stages in App Development**

Stage 3