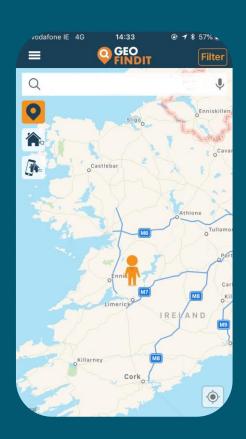

### More than just a free map app!

GeoFindIT was created to visually demonstrate how data can be used. GeoFindIT features just under 3 million address points across the island of Ireland - more addresses than any other Irish app.

#### **Initial Design – Launched 2014**