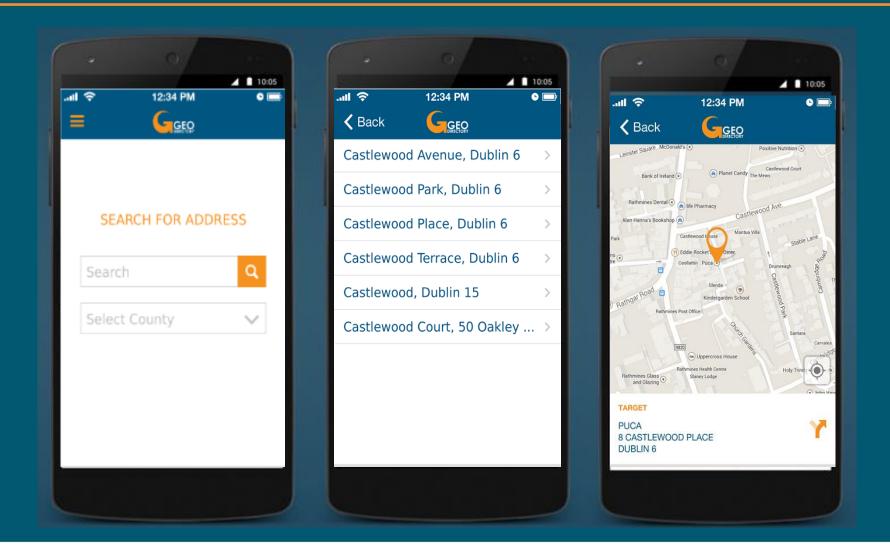

### More than just a free map app!

GeoFindIT was created to visually demonstrate how data can be used. GeoFindIT features just under 3 million address points across the island of Ireland - more addresses than any other Irish app.

#### **Initial Design – Launched 2014**