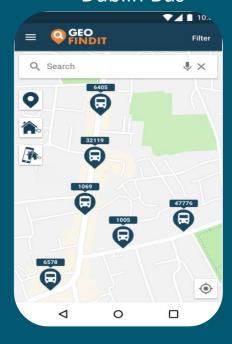

## New Developments – Live Feeds Similar

**Electric Charging Points** 

**Dublin Bikes** 

**Dublin Bus** 