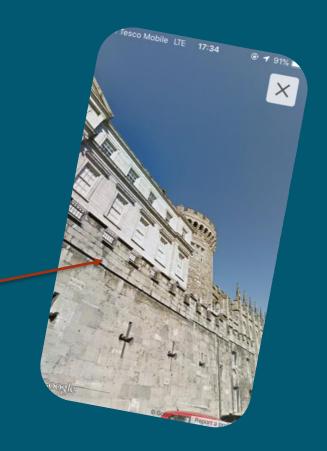

## GeoFindIT Filter: Heritage Sites and B&Bs QGEO

**Dublin Castle: Google Street View** 