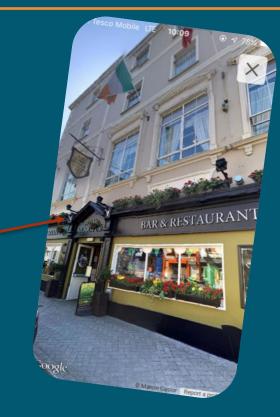

## GeoFindIT Filter: Heritage Sites and B&Bs QGEO

**Dublin Castle: Google Street View** 