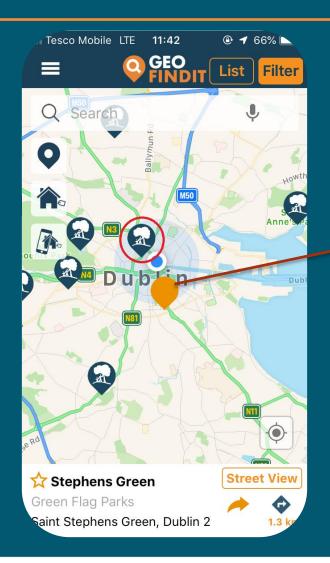

Journey So Far'

Dara Keogh, CEO, GeoDirectory

P: 01 705 7005 E: info@geodirectory.ie W: www.geodirectory.ie





@GeoDirectory.ie





## What is in GeoDirectory?







### More than just a free map app!

GeoFindIT was created to visually demonstrate how data can be used. GeoFindIT features just under 3 million address points across the island of Ireland - more addresses than any other Irish app.



#### **Initial Design – Launched 2014**





### **Stages in App Development**





#### **Stages in App Development**





#### **Stages in App Development**



Stage 3



## Property Price Register on GeoFindIT QUENT











**Property Search** 

**Share Options** 

**Route Planner** 

Street View





#### **OPEN DATA SETS**



# **Blue Flag Beaches**











# Green Flag Parks







St Stephen's Green: 4 Main Entrance Points



## GeoFindIT Filter: Heritage Sites and B&Bs QGEO







**Dublin Castle: Google Street View** 



#### Hotels





**Eviston Hotel: Google Street View** 

Website address

Tel. number

**Email address** 



## Challenges



- Completeness
- Frequency of updates
- Notification of updates
- Currency of data
- Software & mapping tools to make data work
- Unwillingness to share data



## New Developments – Live Feeds Similar





**Electric Charging Points** 





**Dublin Bikes** 





**Dublin Bus** 





# A GeoFindIT Journey





















# A GeoFindIT Journey





















# Any Questions?

#### Contact us at

P: 01 705 7005

**E:** info@geodirectory.ie

W: www.geodirectory.ie







@GeoDirectory.ie