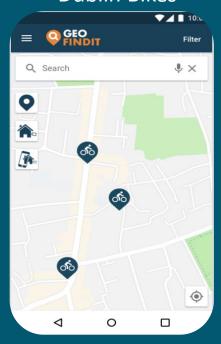

## New Developments – Live Feeds Similar

**Electric Charging Points** 

**Dublin Bikes** 

**Dublin Bus** 