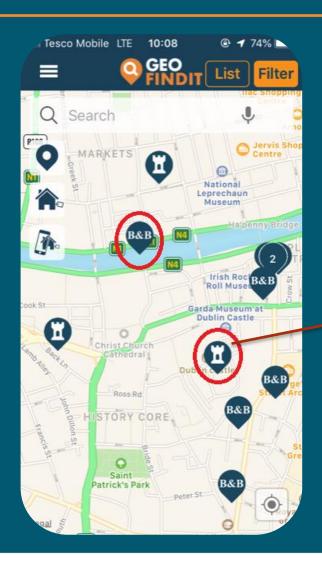

## GeoFindIT Filter: Heritage Sites and B&Bs QGEO

**Dublin Castle: Google Street View** 