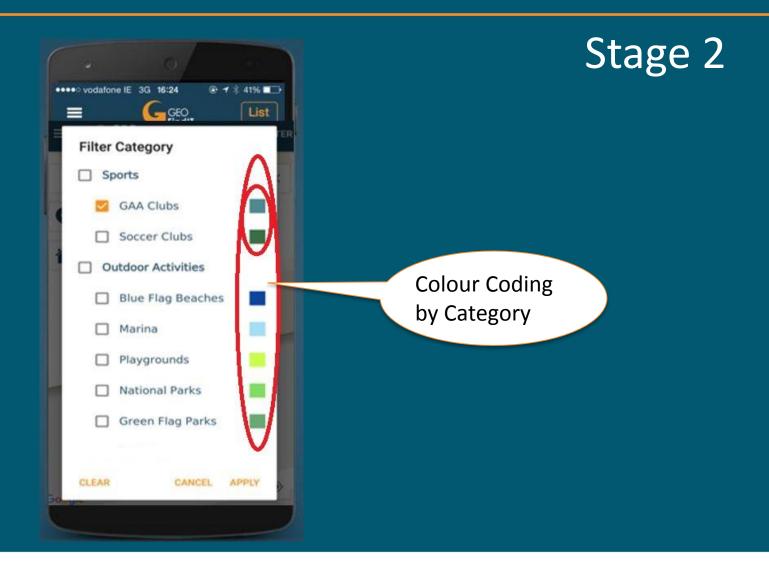

### **Stages in App Development**

#### **Stages in App Development**

#### **Stages in App Development**

Stage 3