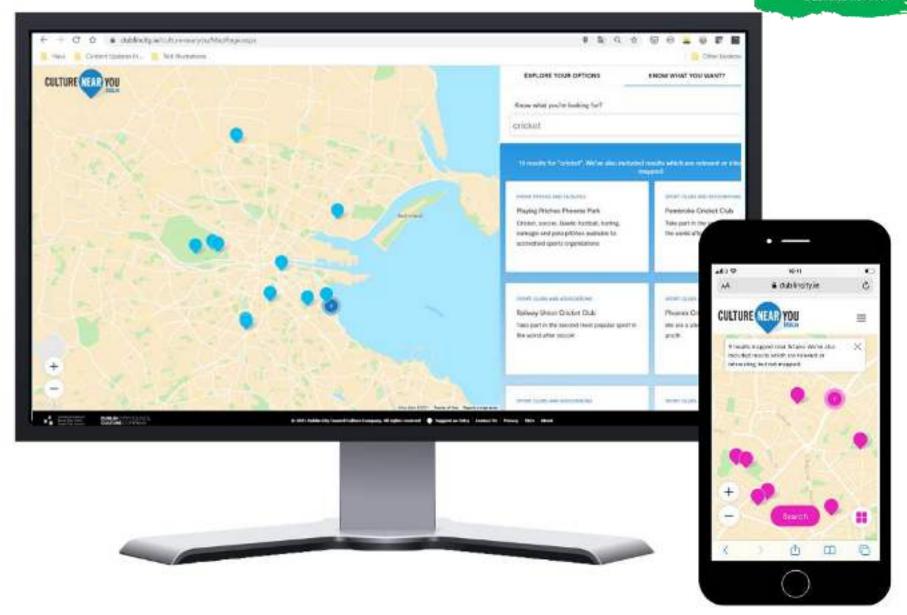

# Culture Near You public website www.dublincity.ie/culturenearyou

## Where can you find it?

- 1. Dublin City Council staff can access it via the corporate GIS intranet.
- Planners, strategists and decision makers can analyse the data via M.App Enterprise Feature Analyser
- 3. Anyone can visit *Culture Near You* online at <a href="https://www.dublincity.ie/culturenearyou">www.dublincity.ie/culturenearyou</a>
- 4. Collaborating with the Dublin City Council Data Unit, specific subsets of the data have been made available as open data.