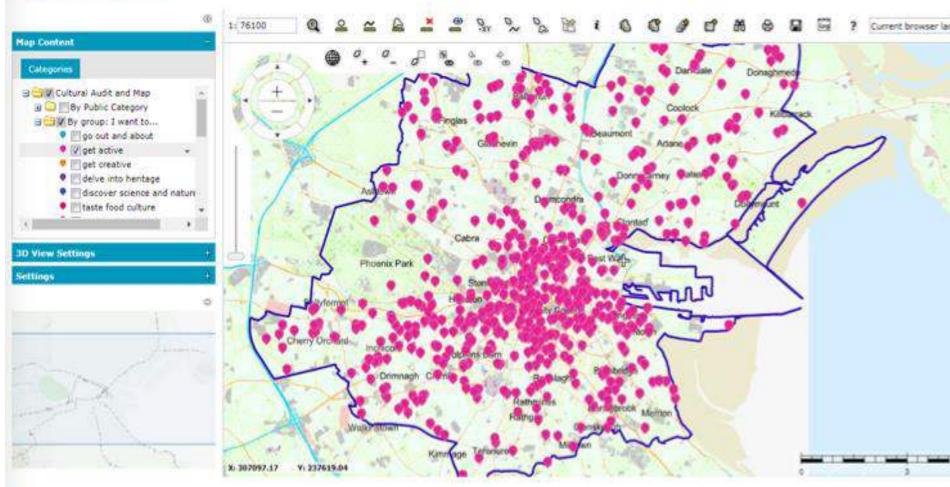

# In Dublin City Council: Feature Analyser

## Where can you find it?

- 1. Dublin City Council staff can access it via the corporate GIS intranet.
- Planners, strategists and decision makers can analyse the data via M.App Enterprise Feature Analyser
- 3. Anyone can visit *Culture Near You* online at <a href="https://www.dublincity.ie/culturenearyou">www.dublincity.ie/culturenearyou</a>
- 4. Collaborating with the Dublin City Council Data Unit, specific subsets of the data have been made available as open data.