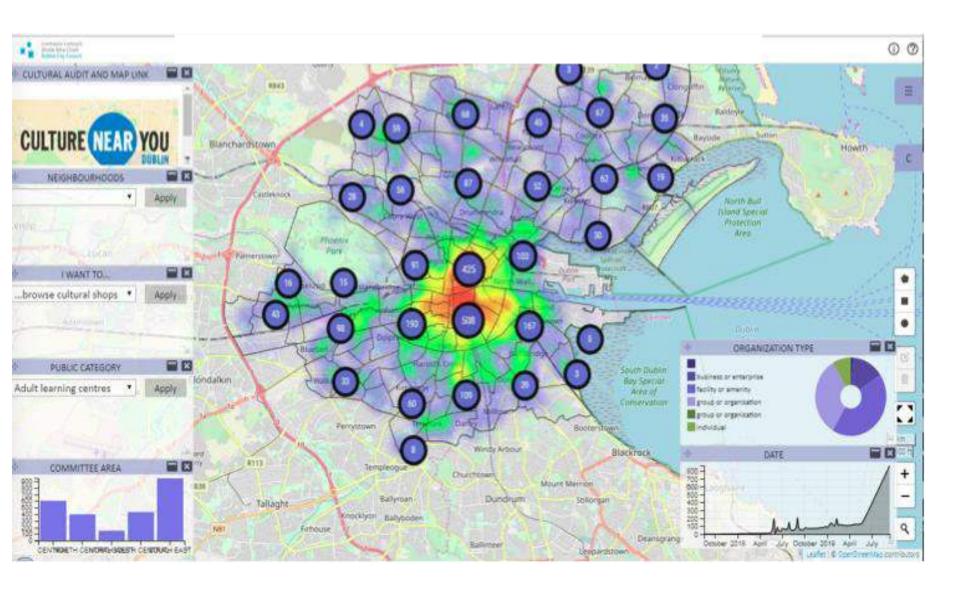

## What's **on** the map?

Places where culture happens

People, networks and organisations that make it happen

## What's on the map?

- Creativity (eg arts organisations, libraries, festivals)
- Heritage (eg heritage groups, buildings)
- Sport (eg clubs, centres, facilities)
- Science & nature (eg environmental groups, astronomy)
- Food culture (eg markets, community gardens)
- Pastimes (eg board games, scouts, youth clubs)
- Community involvement (eg active retirement)
- Learning a new skill (eg piano lessons, IT courses)
- Education (formal primary, secondary, third level)
- Creative people (eg artists, makers, creatives)
- Cultural shops (eg bookshops, music shops)
- Places you can self guide (eg parks, beaches, churches)
- More info about the city (eg whatson websites, city council offices)

#### I want to...

get creative search out schools or colleges

go out and about get involved locally

delve into heritage P find creative people

discover science and nature 

browse cultural shops

taste food culture find out more about the city

## What kind of information did we gather?

- Name and description of assets
- Asset type (individual / group / business / amenity)
- Category (100+)
- NACE code where relevant
- Code to distinguish voluntary from professional enterprises/activity
- Specialist expertise (culture & health / culture & disability / culture in education)
- Age group of members/participants (provision for children or seniors)
- Main language used
- Art form/ Craft form/ Sport type
- Geography: Eircode, LatLong, Census small area,
   Neighbourhood, Admin areas
- Facilities: whether Dublin City Council-managed
- Facilities: whether outdoor/indoor/covered, available for hire

## Where can you find it?

- 1. Dublin City Council staff can access it via the corporate GIS intranet.
- Planners, strategists and decision makers can analyse the data via M.App Enterprise Feature Analyser
- 3. Anyone can visit *Culture Near You* online at <a href="https://www.dublincity.ie/culturenearyou">www.dublincity.ie/culturenearyou</a>
- 4. Collaborating with the Dublin City Council Data Unit, specific subsets of the data have been made available as open data.