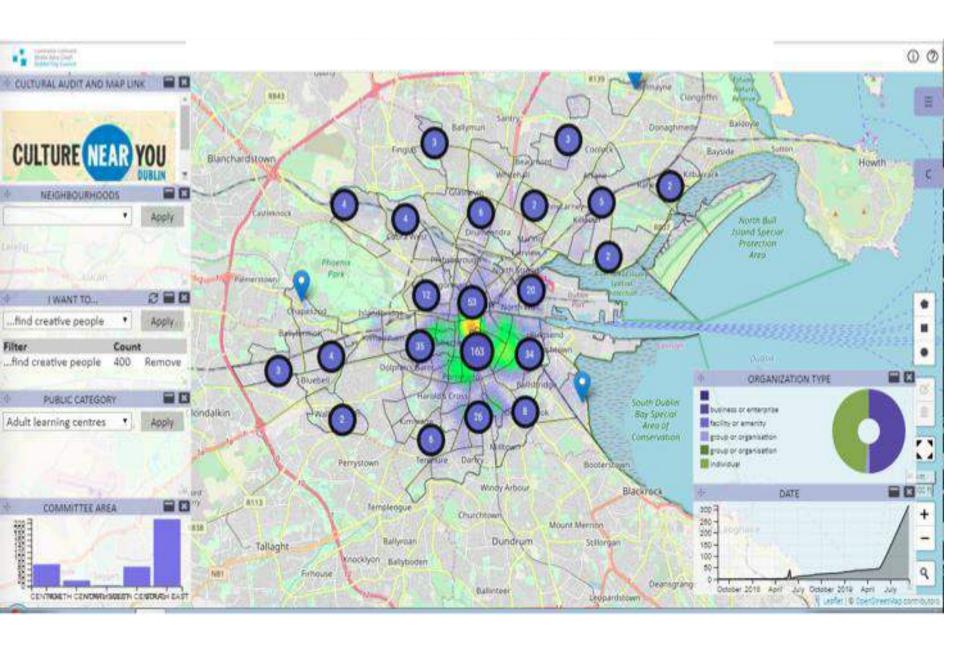

## What's **on** the map?

Places where culture happens

People, networks and organisations that make it happen

## What's on the map?

- Creativity (eg arts organisations, libraries, festivals)
- Heritage (eg heritage groups, buildings)
- Sport (eg clubs, centres, facilities)
- Science & nature (eg environmental groups, astronomy)
- Food culture (eg markets, community gardens)
- Pastimes (eg board games, scouts, youth clubs)
- Community involvement (eg active retirement)
- Learning a new skill (eg piano lessons, IT courses)
- Education (formal primary, secondary, third level)
- Creative people (eg artists, makers, creatives)
- Cultural shops (eg bookshops, music shops)
- Places you can self guide (eg parks, beaches, churches)
- More info about the city (eg whatson websites, city council offices)

#### I want to...

get creative search out schools or colleges

go out and about get involved locally

delve into heritage P find creative people

discover science and nature 

browse cultural shops

taste food culture find out more about the city

## What kind of information did we gather?

- Name and description of assets
- Asset type (individual / group / business / amenity)
- Category (100+)
- NACE code where relevant
- Code to distinguish voluntary from professional enterprises/activity
- Specialist expertise (culture & health / culture & disability / culture in education)
- Age group of members/participants (provision for children or seniors)
- Main language used
- Art form/ Craft form/ Sport type
- Geography: Eircode, LatLong, Census small area,
   Neighbourhood, Admin areas
- Facilities: whether Dublin City Council-managed
- Facilities: whether outdoor/indoor/covered, available for hire

## Where can you find it?

- 1. Dublin City Council staff can access it via the corporate GIS intranet.
- Planners, strategists and decision makers can analyse the data via M.App Enterprise Feature Analyser
- 3. Anyone can visit *Culture Near You* online at <a href="https://www.dublincity.ie/culturenearyou">www.dublincity.ie/culturenearyou</a>
- 4. Collaborating with the Dublin City Council Data Unit, specific subsets of the data have been made available as open data.