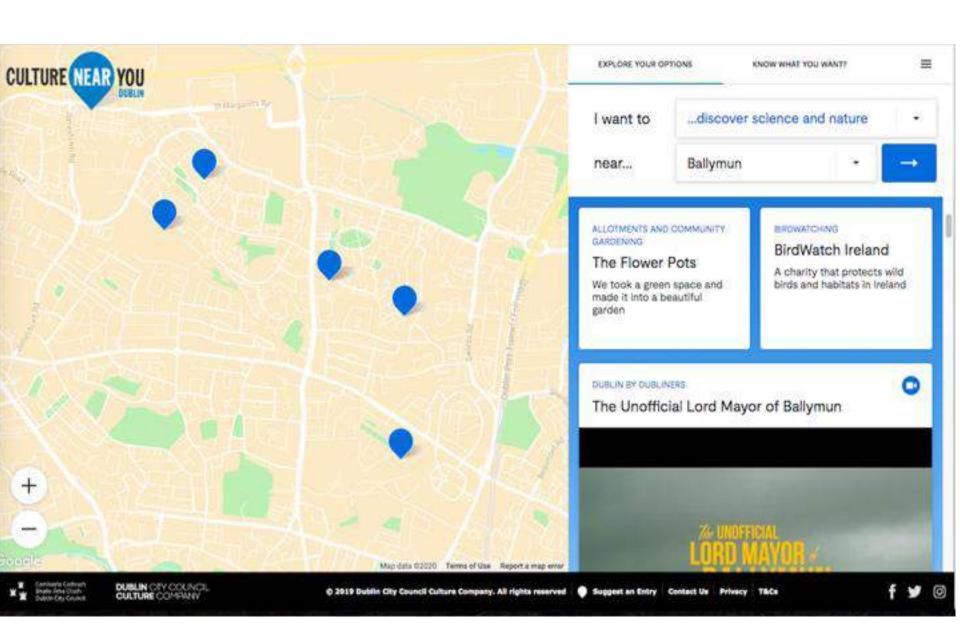

# Culture Near You public website www.dublincity.ie/culturenearyou

#### I want to...

get creative search out schools or colleges

go out and about get involved locally

delve into heritage P find creative people

discover science and nature 

browse cultural shops

taste food culture find out more about the city

## What's on the map?

- Creativity (eg arts organisations, libraries, festivals)
- Heritage (eg heritage groups, buildings)
- Sport (eg clubs, centres, facilities)
- Science & nature (eg environmental groups, astronomy)
- Food culture (eg markets, community gardens)
- Pastimes (eg board games, scouts, youth clubs)
- Community involvement (eg active retirement)
- Learning a new skill (eg piano lessons, IT courses)
- Education (formal primary, secondary, third level)
- Creative people (eg artists, makers, creatives)
- Cultural shops (eg bookshops, music shops)
- Places you can self guide (eg parks, beaches, churches)
- More info about the city (eg whatson websites, city council offices)