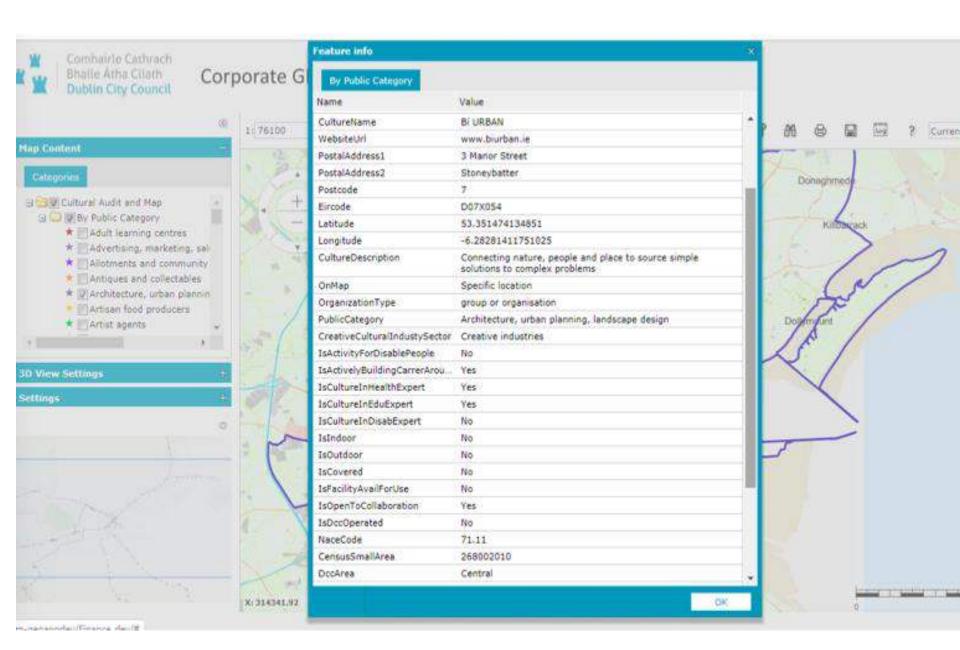

## What kind of information did we gather?

- Name and description of assets
- Asset type (individual / group / business / amenity)
- Category (100+)
- NACE code where relevant
- Code to distinguish voluntary from professional enterprises/activity
- Specialist expertise (culture & health / culture & disability / culture in education)
- Age group of members/participants (provision for children or seniors)
- Main language used
- Art form/ Craft form/ Sport type
- Geography: Eircode, LatLong, Census small area,
   Neighbourhood, Admin areas
- Facilities: whether Dublin City Council-managed
- Facilities: whether outdoor/indoor/covered, available for hire

### Corporate GIS Intranet