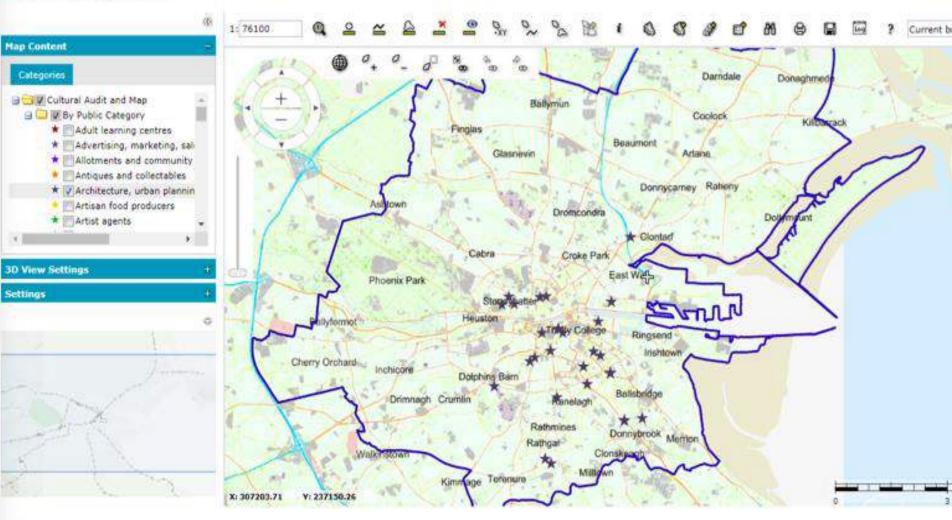

### Corporate GIS Intranet

## Where can you find it?

- 1. Dublin City Council staff can access it via the corporate GIS intranet.
- Planners, strategists and decision makers can analyse the data via M.App Enterprise Feature Analyser
- 3. Anyone can visit *Culture Near You* online at <a href="https://www.dublincity.ie/culturenearyou">www.dublincity.ie/culturenearyou</a>
- 4. Collaborating with the Dublin City Council Data Unit, specific subsets of the data have been made available as open data.