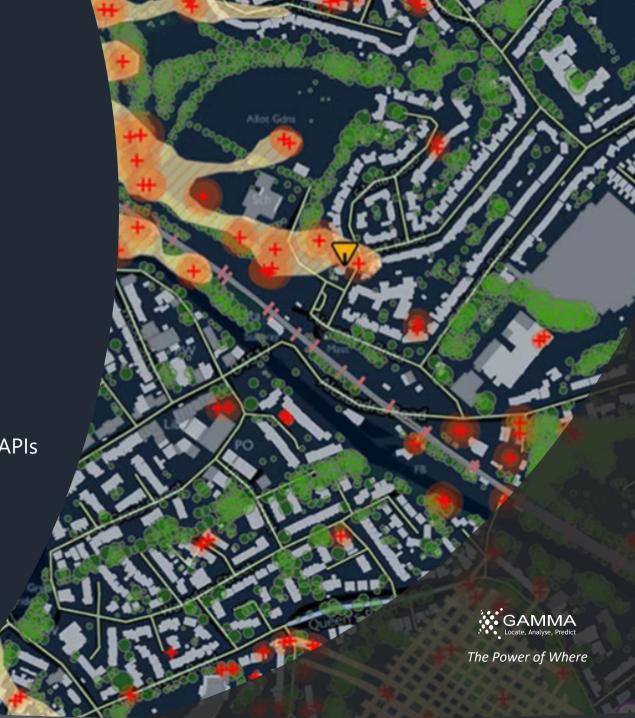

#### Insurable risks and hazards

- Flood, subsidence, wind and storm, climate change
- Fire, burglary, criminal damage, road traffic accident

#### Proximity and position

Distance to road, nearest neighbour, proximity to emergency services, amenities, retail, brand strength