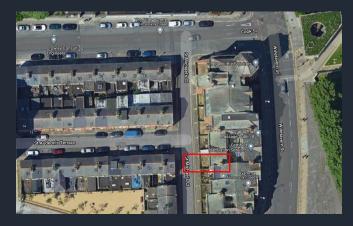

## **Proximity & Position**

4 Inns Court Winetavern Street Dublin 8 Do8 XY00

#### **Proximity to hundreds of POI Datasets**

25 Years of POI History

Destination Models

Best in class geocoding

| Garda Station                      | Road Distance <b>0.55 km</b> Drive time <b>1.5 minutes</b> |
|------------------------------------|------------------------------------------------------------|
| Fire Station                       | Road distance <b>1.6 km</b> Drive time <b>3 minutes</b>    |
| Distance to Nearest Neighbour      | 0 metres                                                   |
| Distance to Road                   | 12 metres                                                  |
| Nearest Supermarket                | <b>Lidl</b> Thomas St<br>0.36 km                           |
| Nearest Shopping Destination       | Capel Street<br>1.0 km                                     |
| Nearest Forecourt                  | <b>Circle K</b> , Usher's Quay<br>1.0 km                   |
| Neighbourhood Avg Household Income | €40,000 - €50,000                                          |