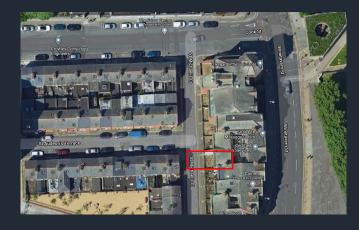

## **About the Building**

4 Inns Court Winetavern Street Dublin 8 Do8 XY00

#### **Basic Information**

This is a **Commercial** address

Its context is **Urban Core** 

It is **Occupied** 

| Planning Application Detail             | None since 2013               |
|-----------------------------------------|-------------------------------|
| Number of floors in commercial use      | 4                             |
| Sq. m of commercial use                 | 210 sq m                      |
| Daytime to Residential Population Ratio | 3.26                          |
| Commercial Rateable Valuation           | €29,310                       |
| Use typology                            | Office (Own Door)             |
| Number of car parking spaces            | 2                             |
| Listed Building (NIAH)                  | No                            |
| NACE Code                               | J.62.02 – Computer Consulting |
| No. of employees                        | 10 - 20                       |
| Commercially Leased                     | No                            |
| Lease Renewal Date                      | n/a                           |