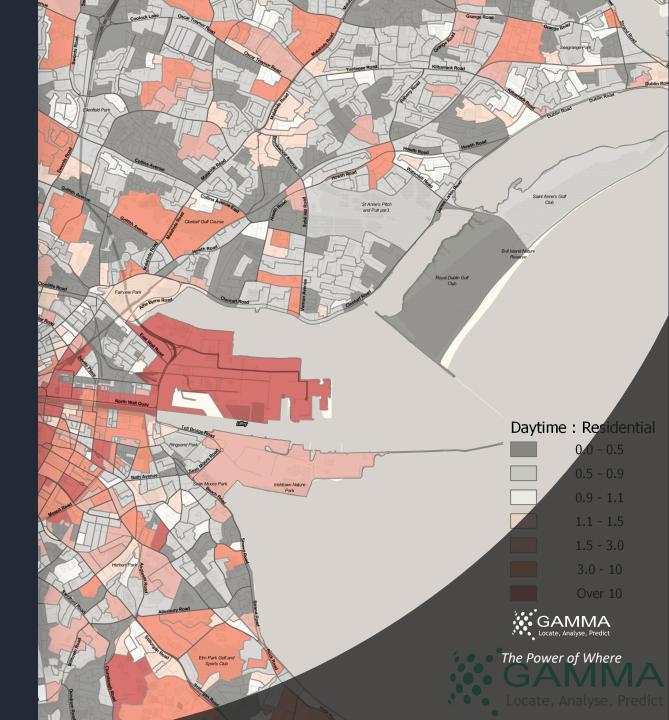

#### **Basic Information**

This is a **Commercial** address

Its context is **Urban Core** 

It is **Occupied** 

| Planning Application Detail             | None since 2013               |
|-----------------------------------------|-------------------------------|
| Number of floors in commercial use      | 4                             |
| Sq. m of commercial use                 | 210 sq m                      |
| Daytime to Residential Population Ratio | 3.26                          |
| Commercial Rateable Valuation           | €29,310                       |
| Use typology                            | Office (Own Door)             |
| Number of car parking spaces            | 2                             |
| Listed Building (NIAH)                  | No                            |
| NACE Code                               | J.62.02 – Computer Consulting |
| No. of employees                        | 10 - 20                       |
| Commercially Leased                     | No                            |
| Lease Renewal Date                      | n/a                           |